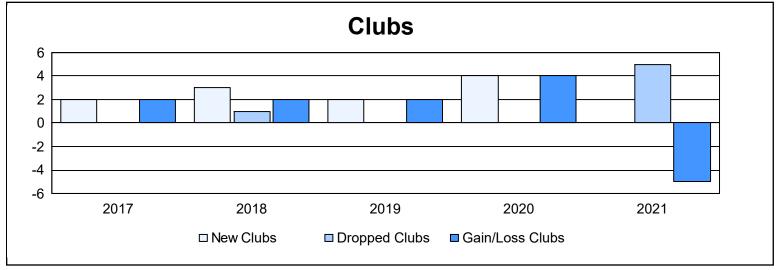

District LD 5 As of June 2021 Cumulative

| Year      | New<br>Clubs | Dropped<br>Clubs | Gain/<br>Loss<br>Clubs | New<br>Members | Charter<br>Members | Reinstate<br>Members | Transfer<br>Members | Total<br>Member<br>Added | Total<br>Members<br>Dropped | Gain/<br>Loss<br>Members |
|-----------|--------------|------------------|------------------------|----------------|--------------------|----------------------|---------------------|--------------------------|-----------------------------|--------------------------|
| 2016-2017 | 2            | 0                | 2                      | 188            | 46                 | 7                    | 12                  | 253                      | 185                         | 68                       |
| 2017-2018 | 3            | 1                | 2                      | 191            | 102                | 7                    | 8                   | 308                      | 244                         | 64                       |
| 2018-2019 | 2            | 0                | 2                      | 139            | 51                 | 10                   | 11                  | 211                      | 298                         | -87                      |
| 2019-2020 | 4            | 0                | 4                      | 107            | 94                 | 12                   | 21                  | 234                      | 208                         | 26                       |
| 2020-2021 | 0            | 5                | -5                     | 133            | 13                 | 60                   | 2                   | 208                      | 338                         | -130                     |
| Average   | 2            | 1                | 1                      | 152            | 61                 | 19                   | 11                  | 243                      | 255                         | -12                      |